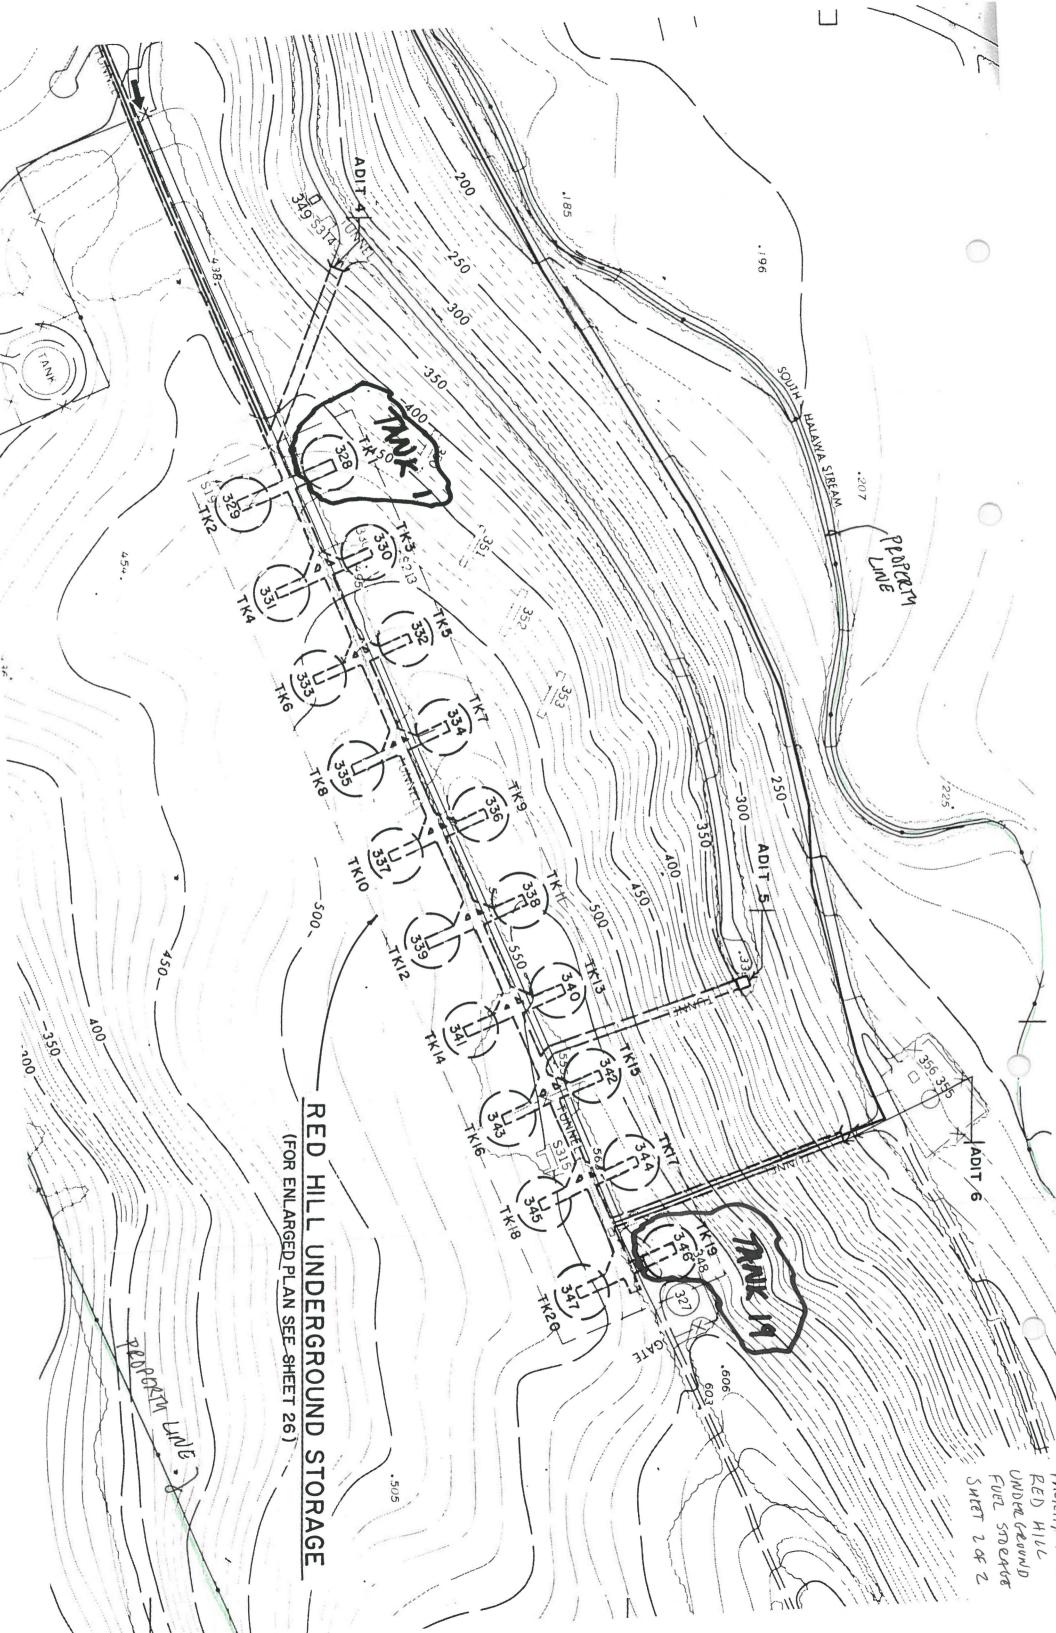

## X. FACILITY DRAWING

- Include a drawing showing the general layout of the facility. This drawing should be no larger than 11 by 17 inches and preferably to scale. This drawing should show the following:

  A. The property boundaries of the facility;

  B. Identification of streets, roads and nearby bodies of water;

  C. Identification of nearby facilities;

  D. Tax Map Key (TMK) Numbers;

  E. Location of buildings at the facility;

  F. The approximate dimensions of the property boundaries and major buildings;

  G. Location of all USTs (identified by number consistent with the tank numbers in Sections VIII IX), dispenser pumps, and associated pipings; and

  H. Indication of North/South direction.

XI. LOCATION MAP
Include a map showing the location of the tanks with respect to nearby landmarks. The map should indicate roads and landmarks to a level of detail such that the site would be easily located.