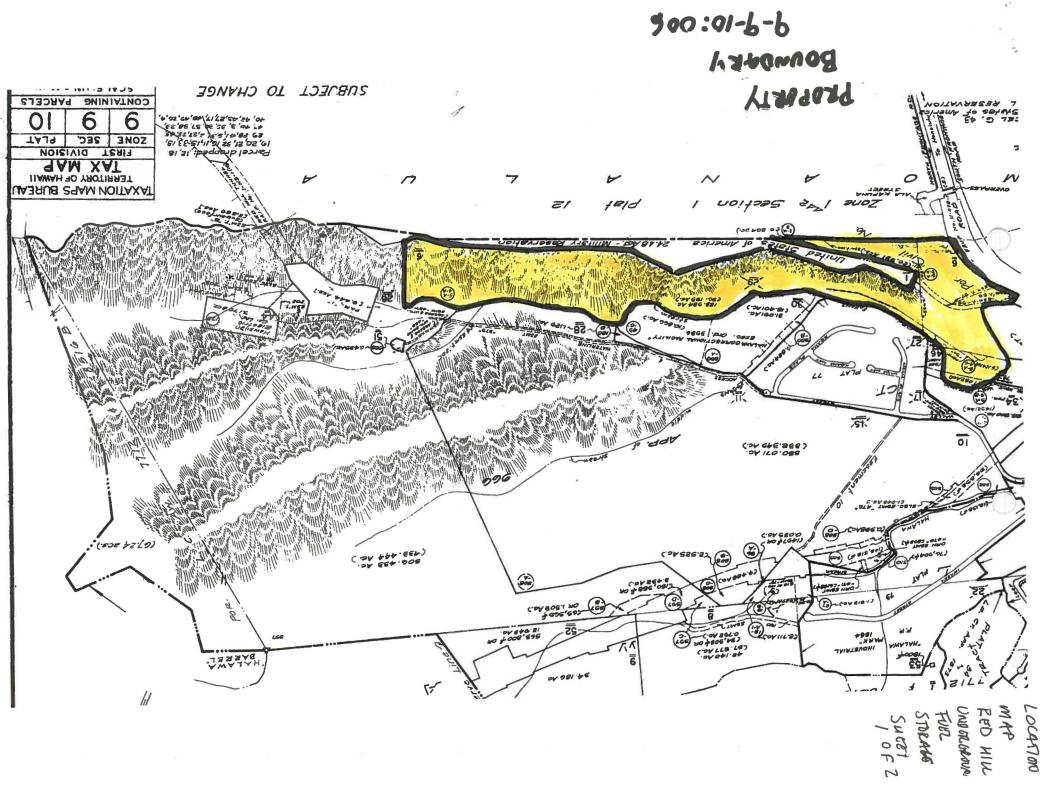

## X. FACILITY DRAWING

- Include a drawing showing the general layout of the facility. This drawing should be no larger than 11 by 17 inches and preferably to scale. This drawing should show the following:

  A. The property boundaries of the facility;

  B. Identification of streets, roads and nearby bodies of water;

  C. Identification of nearby facilities;

  D. Tax Map Key (TMK) Numbers;

  E. Location of buildings at the facility;