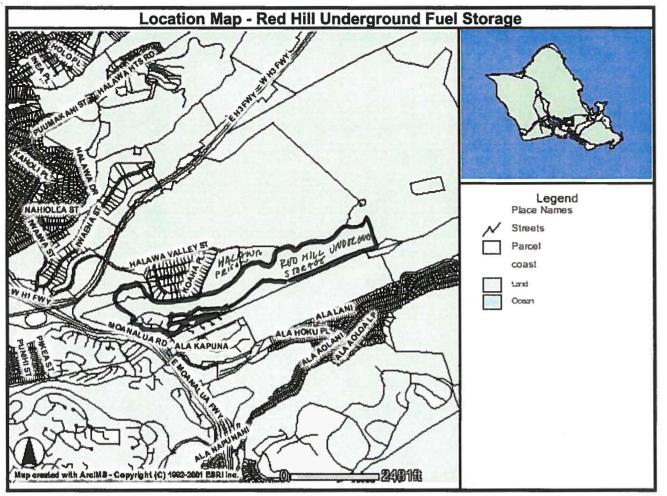

  H. Indication of North/South direction.

XI. LOCATION MAP
Include a map showing the location of the tanks with respect to nearby landmarks. The map should indicate roads and landmarks to a level of detail such that the site would be easily located.