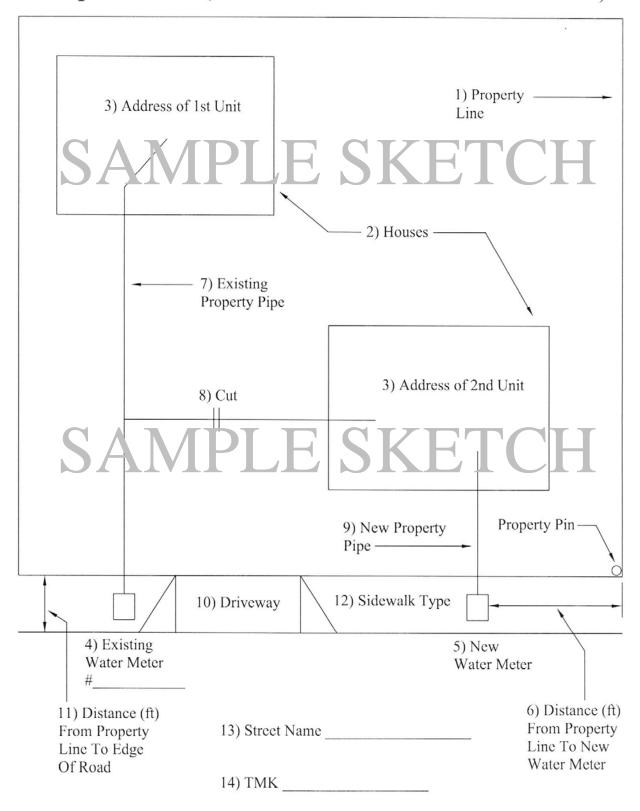

#### If you decide to draw your own sketch, please include the items listed below:

- **1.** Property lines.
- **2.** Location of Houses/Structures on the lot that have plumbing fixtures.
- **3.** Addresses of the houses (as assigned by The Department Of Planning and Permitting).
- **4.** Location of the existing water meter that serve all of the plumbing fixtures on the lot.
- **5.** Location for the new water meter.
- **6.** Distance from property line for new water meter box location.
- 7. Existing property piping from the existing water meter to all existing structures that have plumbing fixtures on the lot.
- **8.** Two slash lines through the existing property piping (as mentioned in item #7 above) indicating the separation from the existing water meter.
- **9.** New property piping from the new water meter for the house and respective structures that have plumbing fixtures.
- 10. Existing driveway.
- 11. Distance from the property line to the edge of the road.
- 12. Type of sidewalk. (i.e. grass, concrete, dirt, asphalt, etc.)
- 13. Street Name that fronts the lot.
- **14.** Tax Map Key Number for the lot.

## Sample Sketch (Does not need to be drawn to scale)

REVISED January 18, 2008

| Premise ID | No. |
|------------|-----|
|------------|-----|